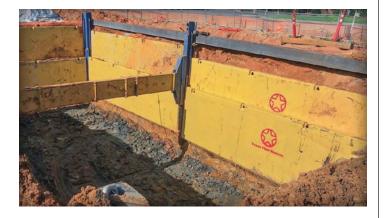

## STEEL FRAMED ALUMINUM SHIELD

Our steel-framed, high-grade aluminum trench shields are flexible and lightweight creating an innovative alternative to steel trench

boxes. Comprised of panels, vertical rails, corners, and spreaders, Texas First has this modular design readily available in multiple sizes and configurations that can be adjusted to custom-fit various trench dimensions.

| STEEL FRAMED ALUMINUM SHIELD |           |                      |      |             |      |                         |                |  |
|------------------------------|-----------|----------------------|------|-------------|------|-------------------------|----------------|--|
| Capac-                       |           | Maximum Depth Rating |      |             |      | Vertical<br>Pipe Clear- | Esti-<br>mated |  |
| Model                        | ity (PSF) | A-25                 | B-45 | <b>C-60</b> | C-80 | ance                    | Weight         |  |
| XAMS-608                     | 1,215     | 30'                  | 25'  | 20'         | 15'  | 25"                     | 892 lbs        |  |
| XAMS-808                     | 1,212     | 30'                  | 25'  | 20'         | 15'  | 36"                     | 1,245 lbs      |  |
| XAMS-810                     | 929       | 25'                  | 20'  | 15'         | 12'  | 36"                     | 1,530 lbs      |  |