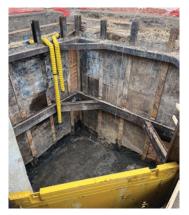

## TWF SLIDE RAILS

Texas First Rentals Trench Safety Slide Rail Shoring by TWF is a modular component system that utilizes a "dig and push" method, which greatly reduces the risk of cave-in and trench collapse associated with open trench excavations. One benefit of this, is that it increases safety for adjacent structures and for personnel. With Texas First Rentals variety of modular components, the system can be utilized in a wide range of applications to include unique designs of 2, 3, or 4 sided pits with clear open span.

| Item               | Description          |
|--------------------|----------------------|
| TRENCH SLIDE RAILS | SINGLE & DOUBLE RAIL |