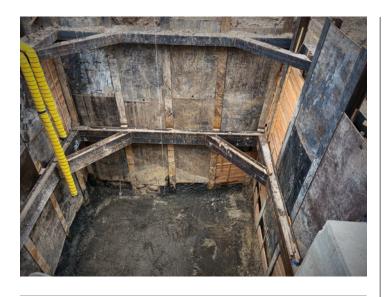

## TWF SLIDE RAILS

Texas First Rentals Trench Safety Slide Rail Shoring by TWF is a modular component system that utilizes a "dig and push" method, which greatly reduces the risk of cave-in and trench collapse associated with open trench excavations. One benefit of this, is that it increases safety for adjacent structures and for personnel. With Texas First Rentals variety of modular components, the system can be utilized in a wide range of applications to include unique designs of 2, 3, or 4 sided pits with clear open span.

| Item               | Description          |
|--------------------|----------------------|
| TRENCH SLIDE RAILS | SINGLE & DOUBLE RAIL |