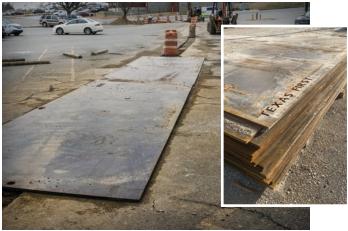

## ROAD PLATES

Specially manufactured to use as temporary covers for trenches or holes in the roadway, Texas First steel road plates allow your construction team to easily reopen the road to regular traffic. Our heavy-duty road plates are equipped with single-point center lifting capabilities for improved balance and control. These are a minimum ASTM-A-36 grade steel with sizes ranging from as small as 5'x8' and up to an 8'x20' with various sizes in between and are all 1" thick.

| Description             | Weight    |
|-------------------------|-----------|
| STEEL 1" PLATE 5' X 8'  | 1,634 lbs |
| STEEL 1" PLATE 5' X 10' | 2,042 lbs |
| STEEL 1" PLATE 6' X 10' | 2,545 lbs |
| STEEL 1" PLATE 8' X 10' | 3,267 lbs |
| STEEL 1" PLATE 8' X 12' | 3,921 lbs |
| STEEL 1" PLATE 8' X 15' | 5,228 lbs |
| STEEL 1" PLATE 8' X 20' | 6,534 lbs |