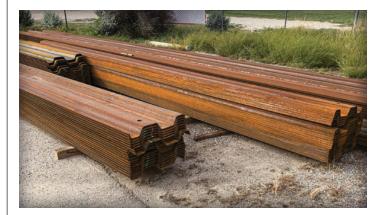

## OVERLAPPING STEEL SHEETING

Texas First Trench Safety carries KD6/8 overlapping steel sheeting to fulfill the unique needs of each project. It provides an excellent alternative to go around those existing utilities, offers end protection, and comes in lengths from 12' to 24'.