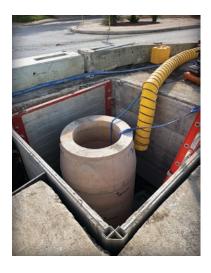

## MANHOLE SHIELDS

At Texas First, we offer a broad range of manhole shields that are commonly used for manhole installations, point inspections, taps, repairs, or box installations. We carry both round corrugated and square with optional cutout doors and legs. Diameters consist of 8.5' and 10', with heights of 4' and 8'.