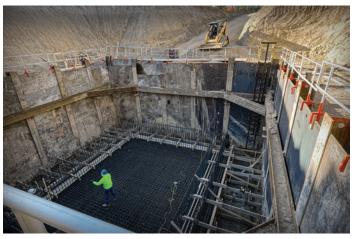

#### **BEAM AND PLATE SYSTEMS**

Beam and Plate Systems offer large free span work areas and a cost-effective system for extended duration projects.

- Pilot holes are drilled for the beams, and beams are then inserted through those holes.
- Steel plates are then inserted between the beam's flanges to provide soil support.
- Can be installed in a "dig and push" method or can be vibrated into place prior to excavation
- Can be used for one, two, three or four-sided excavation