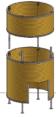

## MANHOLE SHIELDS

At Texas First, we offer a broad range of manhole shields that are commonly used for manhole installations, point inspections, taps, repairs, or box installations. We carry both round corrugated and square with optional cutout doors and legs. Diameters consist of 8.5' and 10', with heights of 4' and 8'.